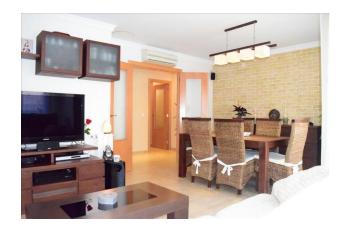

- \* A master bedroom with en-suite bathroom, including a vanity, heated towel rack, and a shower with a glass screen.
- \* Two double bedrooms: One is fully furnished in modern style (brand new, never used). The third bedroom is also double but will be left completely empty (currently used as an office).
- \* A second bathroom with a vanity, bathtub with a screen, and a heated towel rack.
- \* A private entrance into the home and a beautifully appointed hallway.
- \* A fully furnished living-dining room, a blend of rustic and modern style, with direct access to a glazed balcony and sea views.
- \* A fully equipped kitchen and separate utility room with a washing machine.

The flooring is porcelain tile with a stone effect. Bathroom furniture, glass screens, and decorated walls were designed to create a warm, comfortable atmosphere by a locally renowned interior designer. Features include designer and LED lighting, decorative moldings, a security door, air conditioning (hot/cold), central heating, new roll-up mosquito screens, new reverse osmosis system, and all the furniture is of high quality.