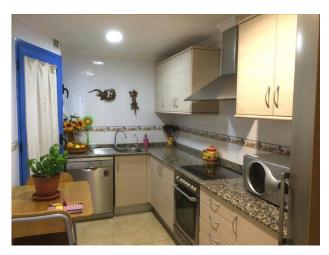

- \* A master bedroom with en-suite bathroom, including a vanity, heated towel rack, and a shower with a glass screen.
- \* Two double bedrooms: One is fully furnished in modern style (brand new, never used). The third bedroom is also double but will be left completely empty (currently used as an office).
- \* A second bathroom with a vanity, bathtub with a screen, and a heated towel rack.
- \* A private entrance into the home and a beautifully appointed hallway.
- \* A fully furnished living-dining room, a blend of rustic and modern style, with direct access to a glazed balcony and sea views.
- \* A fully equipped kitchen and separate utility room with a washing machine.

The flooring is porcelain tile with a stone effect. Bathroom furniture, glass screens, and decorated walls were designed to create a warm, comfortable atmosphere by a locally renowned interior designer. Features include designer and LED lighting, decorative moldings, a security door, air conditioning (hot/cold), central heating, new roll-up mosquito screens, new reverse osmosis system, and all the furniture is of high quality.