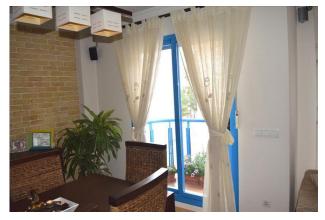

- \* A master bedroom with en-suite bathroom, including a vanity, heated towel rack, and a shower with a glass screen.
- \* Two double bedrooms: One is fully furnished in modern style (brand new, never used). The third bedroom is also double but will be left completely empty (currently used as an office).
- \* A second bathroom with a vanity, bathtub with a screen, and a heated towel rack.
- \* A private entrance into the home and a beautifully appointed hallway.
- \* A fully furnished living-dining room, a blend of rustic and modern style, with direct access to a glazed balcony and sea views.
- \* A fully equipped kitchen and separate utility room with a washing machine.

The flooring is porcelain tile with a stone effect. Bathroom furniture, glass screens, and decorated walls were designed to create a warm, comfortable atmosphere by a locally renowned interior designer. Features include designer and LED lighting, decorative moldings, a security door, air conditioning (hot/cold), central heating, new roll-up mosquito screens, new reverse osmosis system, and all the furniture is of high quality.