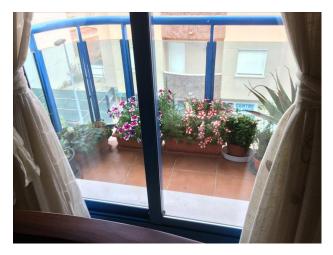

- \* A master bedroom with en-suite bathroom, including a vanity, heated towel rack, and a shower with a glass screen.
- \* Two double bedrooms: One is fully furnished in modern style (brand new, never used). The third bedroom is also double but will be left completely empty (currently used as an office).
- \* A second bathroom with a vanity, bathtub with a screen, and a heated towel rack.
- \* A private entrance into the home and a beautifully appointed hallway.
- \* A fully furnished living-dining room, a blend of rustic and modern style, with direct access to a glazed balcony and sea views.
- \* A fully equipped kitchen and separate utility room with a washing machine.