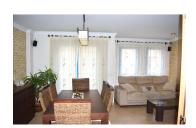

- \* A master bedroom with en-suite bathroom, including a vanity, heated towel rack, and a shower with a glass screen.
- \* Two double bedrooms: One is fully furnished in modern style (brand new, never used). The third bedroom is also double but will be left completely empty (currently used as an office).
- \* A second bathroom with a vanity, bathtub with a screen, and a heated towel rack.
- \* A private entrance into the home and a beautifully appointed hallway.
- \* A fully furnished living-dining room, a blend of rustic and modern style, with direct access to a glazed balcony and sea views.
- \* A fully equipped kitchen and separate utility room with a washing machine.

The flooring is porcelain tile with a stone effect. Bathroom furniture, glass screens, and decorated walls were designed to create a warm, comfortable atmosphere by a locally renowned interior designer. Features include designer and LED lighting, decorative moldings, a security door, air conditioning (hot/cold), central heating, new roll-up mosquito screens, new reverse osmosis system, and all the furniture is of high quality.