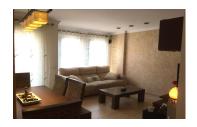

- \* A master bedroom with en-suite bathroom, including a vanity, heated towel rack, and a shower with a glass screen.
- \* Two double bedrooms: One is fully furnished in modern style (brand new, never used). The third bedroom is also double but will be left completely empty (currently used as an office).
- \* A second bathroom with a vanity, bathtub with a screen, and a heated towel rack.
- \* A private entrance into the home and a beautifully appointed hallway.
- \* A fully furnished living-dining room, a blend of rustic and modern style, with direct access to a glazed balcony and sea views.
- \* A fully equipped kitchen and separate utility room with a washing machine.

The flooring is porcelain tile with a stone effect. Bathroom furniture, glass screens, and decorated walls were designed to create a warm, comfortable atmosphere by a locally renowned interior designer. Features include designer and LED lighting, decorative moldings, a security door, air conditioning (hot/cold), central heating, new roll-up mosquito screens, new reverse osmosis system, and all the furniture is of high quality.