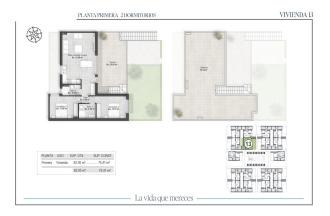

## 2 bedroom Bungalow in Alhama **De Murcia** Ref<sup>.</sup> N8982

## €251,750

74 m<sup>2</sup>

Property type : Bungalow Location : Alhama De Murcia Bedrooms: 2 Bathrooms: 2

eat minds, happy people

New Build Apartments, Bungalows and Villas in Condado de Alhama Golf Resort, Murcia Modern Homes Next to Golf and Nature Welcome to a new residential complex of bungalows, apartments, penthouses, and detached villas, located in the prestigious Condado de Alhama Golf Resort, in the region of Murcia. This private resort offers 24-hour security, beautifully landscaped gardens, and direct access to the Jack Nicklaus-designed golf course-making it an ideal destination for golf lovers and families seeking a tranquil Mediterranean lifestyle. In Located just a short walk from the Al Kassar Shopping Center, residents enjoy proximity to shops, restaurants, bars, and essential services within the resort. Contemporary Design and High-Quality Construction The development offers bungalows with 2 or 3 bedrooms and 2 bathrooms, available in two types: [] Ground floor bungalows with a front garden and rear patio. Some units also include private parking within the garden. Top floor bungalows with a private porch and a spacious rooftop solarium offering spectacular views of the golf course and surrounding mountains. [] All homes are built with high standards of quality and include: [] Fitted kitchen with integrated fridge, oven, microwave, extractor hood, and dishwasher [Ducted air conditioning pre-installation in the living room and bedrooms Modern bathrooms with shower screens, vanity units, mirrors, and ceiling spotlights[Built-in wardrobes with drawers and shelving[Aerothermal water heating system Telectric aluminum shutters in bedrooms Reinforced security entrance door Outdoor summer kitchen in top-floor bungalows[]Interior and exterior lighting (except decorative lamps)[]TV and telephone points in all rooms[]Resort Lifestyle with Natural Surroundings[Condado de Alhama is a secure, well-established resort surrounded by nature and mountains, ideal for outdoor living. Residents have access to a comunal swimming pool with solarium area, Mediterranean and tropical gardens, and plenty of walking and cycling routes within the complex. The Excellent Access to Key Locations Murcia International Airport (Corvera): 40 km Beaches of Mazarrón: 25 km[]Murcia city center: 35 km[]Alhama de Murcia town: 15 km[]]Secure Your New Home in Costa Cálida Whether you're looking for a holiday escape, year-round residence, or investment opportunity, this development offers the ideal combination of modern design, comfort, and location. your visit and find your perfect property in Condado de Alhama Golf Resort.□